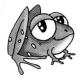

## **Exit Test**

| NAME:  |                    |
|--------|--------------------|
| CLASS: | MARK:              |
|        | (Time: 40 minutes) |

## Vocabulary

## 1. Look, read and choose. (40 marks)

e.g.



(a) rubber

**b** ruler



a fourteen

**b** four

2



a horse

**b** elephant

3



a aeroplane

**b** train



a cooker

**b** fridge

5



a fish

**b** mouse

6



a duck

**b** frog

7



a parrot

**b** spider

8



**a** jump

**b** climb



a twenty-nine

**b** thirty-nine

10



a draw

**b** read

11



a ride a bike

b fly a kite

12



- **a** play basketball
- **b** play soccer



- a kitchen
- **b** bathroom

14



- **a** sofa
- **b** armchair

15



- a ice cream
- **b** chocolate

16 "



- a burgers
- **b** sandwiches

17



- **a** carrots
- **b** potatoes

18



- a watch a video
- **b** listen to music

19



- a go to bed
- **b** go to school

20



- **a** have lunch
- **b** have a shower

Grammar

40

## 2. Read and choose. (40 marks)

- **e.g.** OK, children. Stand ......!

  (A)up

  B down
  - A)up b uowi
  - 1 This is my mum. ..... name is Rosie.
    - **A** Her
- **B** His
- 2 ...... is Helen? Harry's mother.
  - **A** Wher