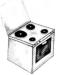

## **Exit Test**

| NAME:  |                    |
|--------|--------------------|
| CLASS: | MARK:              |
|        | (Time: 40 minutes) |

## Vocabulary

## 1. Look, read and choose. (40 marks)

e.g.



(a) rubber

**b** ruler



a fourteen

**b** four

2



a horse

**b** elephant

3



a aeroplane

**b** train



a cooker

**b** fridge

5



a fish

**b** mouse

6



a duck

**b** frog

7



a parrot

**b** spider

8



**a** jump

**b** climb



a twenty-nine

**b** thirty-nine

10



a draw

**b** read

11



a ride a bike

b fly a kite

12



- **a** play basketball
- **b** play soccer



- a kitchen
- **b** bathroom

14



- **a** sofa
- **b** armchair

15



- a ice cream
- **b** chocolate

16 "



- a burgers
- **b** sandwiches

17



- **a** carrots
- **b** potatoes

18



- a watch a video
- **b** listen to music

19



- a go to bed
- **b** go to school

20



- **a** have lunch
- **b** have a shower

Grammar

40

## 2. Read and choose. (40 marks)

- **e.g.** OK, children. Stand ......!

  (A)up

  B down
  - A)up b uowi
  - 1 This is my mum. ..... name is Rosie.
    - **A** Her
- **B**